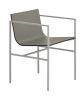

464P

464R

Upholstered lounge chair with oak shell and solid steel structure COM: 90 cm - 1 yds

Epoxy powder-coated or - \$2,529 \$2,646 \$2,745 \$2,898 \$3,006 \$3,162 \$3,258 chromed steel

Oak wood lounge chair with solid steel structure