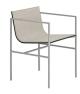

Upholstered armchair with oak shell and solid steel structure COM: 80 cm - 0.88 yds

462P

Epoxy powder-coated or - \$2,346 \$2,448 \$2,535 \$2,673 \$2,769 \$2,907 \$2,994 chromed steel

Armchair with oak shell and solid steel structure