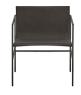

#### **A Collection**

Manufacturer: Capdell, Spain

**Fabric Categories** 

Product Code

Base/Description

Price

COM

C1

C2

C3

C4

C5

C6

Collection of Chairs, Arm Chairs and Lounge Chairs - Oak Shell or Upholstered Seat and Back

Epoxy powder-coated or

chromed steel

COM: 80 cm - 0.88 yds

\$1,986

Upholstered chair with oak shell and solid steel structure

\$2,091

\$2,178 \$2,316 \$2,409 \$2,547

\$2,634

Oak wood chair with solid steel structure

460R