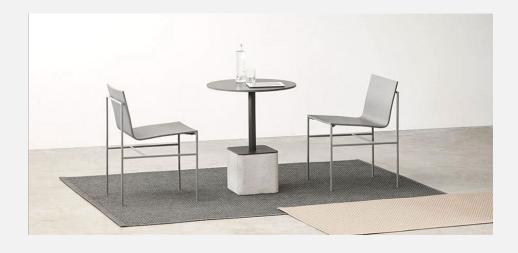

#### **A Collection**

Manufacturer: Capdell, Spain

**Fabric Categories** 

Product Code

Base/Description

Price

COM

C1

C2

C3

C4

C5

C6

Collection of Chairs, Arm Chairs and Lounge Chairs - Oak Shell or Upholstered Seat and Back

Epoxy powder-coated or

chromed steel

COM: 80 cm - 0.88 yds

\$1,986

Upholstered chair with oak shell and solid steel structure

\$2,091

\$2,178 \$2,316 \$2,409 \$2,547

\$2,634

Oak wood chair with solid steel structure

460R

## **Tusch Seating International**

| A Collection |                  |       |                   |    |    | Manufacturer: Capdell, Spain |    |    |    |
|--------------|------------------|-------|-------------------|----|----|------------------------------|----|----|----|
|              |                  |       | Fabric Categories |    |    |                              |    |    |    |
| Product Code | Base/Description | Price | COM               | C1 | C2 | C3                           | C4 | C5 | C6 |