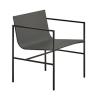

Upholstered armchair with oak shell and solid steel structure COM: 80 cm - 0.88 yds

462P

Epoxy powder-coated or - \$2,346 \$2,448 \$2,535 \$2,673 \$2,769 \$2,907 \$2,994 chromed steel

Armchair with oak shell and solid steel structure

464P

464R

Upholstered lounge chair with oak shell and solid steel structure COM: 90 cm - 1 yds

Epoxy powder-coated or - \$2,529 \$2,646 \$2,745 \$2,898 \$3,006 \$3,162 \$3,258 chromed steel

Oak wood lounge chair with solid steel structure