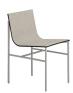

COM: 80 cm - 0.88 yds

\$1,986

Upholstered chair with oak shell and solid steel structure

\$2,091

\$2,178 \$2,316 \$2,409 \$2,547

\$2,634

Oak wood chair with solid steel structure

460R

Upholstered armchair with oak shell and solid steel structure COM: 80 cm - 0.88 yds

462P

Epoxy powder-coated or - \$2,346 \$2,448 \$2,535 \$2,673 \$2,769 \$2,907 \$2,994 chromed steel

Armchair with oak shell and solid steel structure